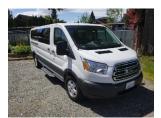

### And of course... Here is our fleet...

Ħ

BIG Mama (39')

People Mover-15 person with 2 exterior restrooms,

"White Bumper" Isuzu 16' Box Trucks with tilt up lift

y (31)

Cargo Van Inner box dimensions H:4'9" W:4'7" L:10'6"

15 Passenger Van w/tinted windows, back up camera, sliding door, and running boards

"Gray Bumper" Isuzu 16' Box Trucks with fold in gate, rear exterior work lights, and back-up cameras.