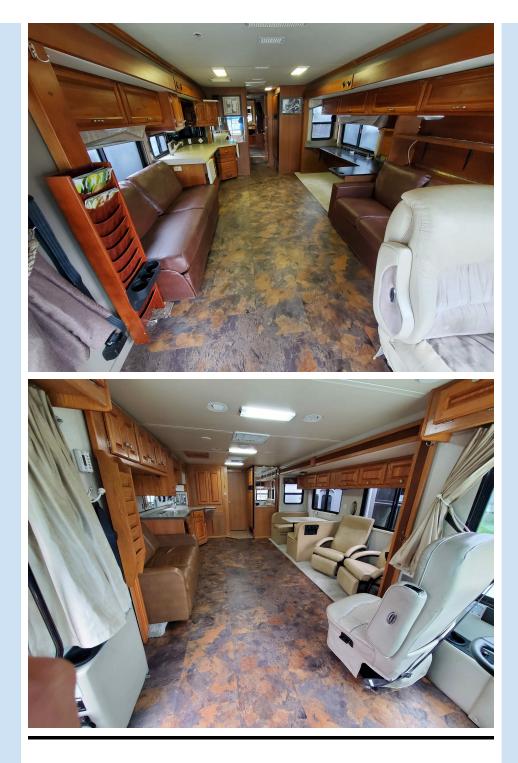

#### **Motor Home Makeovers**

removal of mites

While we have not enjoyed the mandatory shutdown for the past few months it has allowed us to the take time to detail and give our two biggest motor homes some improvements. Both Mama and Papa now have brand new commercial vinyl tile floors and updated interiors. We also removed the front passenger seats to make ingress and egress more easy.