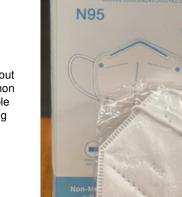

#### N95 Protective Mask

These individually packaged masks provide five layers of filtration to keep out 95% of environmental impurities.Soft non woven fabric, ear loops, and adjustable nose clip keep this mask from slipping allow for more comfort.