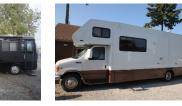

### And of course... Here is our fleet...

Ħ

BIG Mama (39')

People Mover-15 person with 2 exterior restrooms,

"White Bumper" Isuzu 16' Box Trucks with tilt up lift

y (31)

Cargo Van Inner box dimensions H:4'9" W:4'7" L:10'6"

EZ Moho (38')

ladder system on exterior for attaching VTR antennas

VTR and DIGI-TECH Setup

W/4K GENSET, Deep cycle

batteries, a 1000 Watt True Sine Wave Inverter and

"Black Bumper" Isuzu 16' Box Trucks with tilt up lift gate, built in shelving, rear exterior work lights, and back-up cameras. gate, rear exterior work lights, and back-up cameras.