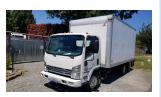

### And of course... Here is our fleet...

Ħ

BIG Mama (39')

People Mover-15 person with 2 exterior restrooms,

"White Bumper" Isuzu 16' Box Trucks with tilt up lift

y (31)

Cargo Van Inner box dimensions H:4'9" W:4'7" L:10'6"

EZ Moho (38')

ladder system on exterior for attaching VTR antennas

VTR and DIGI-TECH Setup

W/4K GENSET, Deep cycle

batteries, a 1000 Watt True Sine Wave Inverter and

"Black Bumper" Isuzu 16' Box Trucks with tilt up lift gate, built in shelving, rear exterior work lights, and back-up cameras. gate, rear exterior work lights, and back-up cameras.

15 Passenger Van w/tinted windows, back up camera, sliding door, and running boards

"Gray Bumper" Isuzu 16' Box Trucks with fold in gate, rear exterior work lights, and back-up cameras.