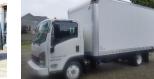

EZ Moho (38')

ladder system on exterior for attaching VTR antennas

VTR and DIGI-TECH Setup

W/4K GENSET, Deep cycle

batteries, a 1000 Watt True Sine Wave Inverter and

"Black Bumper" Isuzu 16' Box Trucks with tilt up lift gate, built in shelving, rear exterior work lights, and back-up cameras. gate, rear exterior work lights, and back-up cameras.

15 Passenger Van w/tinted windows, back up camera, sliding door, and running boards

"Gray Bumper" Isuzu 16' Box Trucks with fold in gate, rear exterior work lights, and back-up cameras.