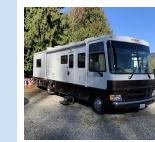

### And of course... Here is our fleet...

Ħ

BIG Mama (39')

People Mover-15 person with 2 exterior restrooms,

"White Bumper" Isuzu 16' Box Trucks with tilt up lift

y (31)

Cargo Van Inner box dimensions H:4'9" W:4'7" L:10'6"

EZ Moho (38')

ladder system on exterior for attaching VTR antennas

VTR and DIGI-TECH Setup

W/4K GENSET, Deep cycle

batteries, a 1000 Watt True Sine Wave Inverter and

"Black Bumper" Isuzu 16' Box Trucks with tilt up lift gate, built in shelving, rear exterior work lights, and back-up cameras. gate, rear exterior work lights, and back-up cameras.