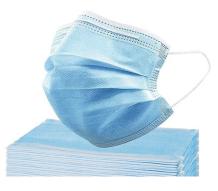

#### **Disposable Masks**

These masks are non woven face coverings with three layers of filtration. The soft material and ear loop design can let you breathe comfortably and easily.

**PROTECTIVE MASK** 