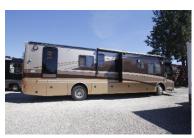

Papa (41')

BIG Mama (39')

Baby (31')

18' GALPIN SUPER CUBE box truck

GMC 16' box truck

Isuzu 16' box truck

10' box truck

People Mover-15 person with 2 exterior restrooms, VTR and DIGI-TECH Setup W/4K GENSET, Deep cycle Batterie and a 1000 Watt True Sine Wave Inverter.