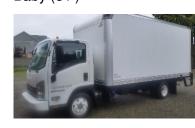

Papa (41')

BIG Mama (39')

Baby (31')

18' GALPIN SUPER CUBE box truck

GMC 16' box truck

Isuzu 16' box truck

10' box truck

People Mover-15 person with 2 exterior restrooms, VTR and DIGI-TECH Setup W/4K GENSET, Deep cycle Batterie and a 1000 Watt True Sine Wave Inverter.