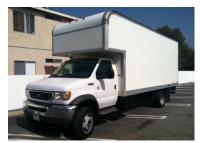

Papa (41')

BIG Mama (39')

Baby (31')

18' GALPIN SUPER CUBE box truck

GMC 16' box truck

Isuzu 16' box truck

10' box truck

People Mover-15 person with 2 exterior restrooms, VTR and DIGI-TECH Setup W/4K GENSET, Deep cycle Batterie and a 1000 Watt True Sine Wave Inverter.