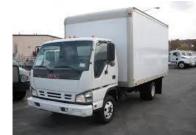

Papa (41')

BIG Mama (39')

Baby (31')

18' GALPIN SUPER CUBE box truck

GMC 16' box truck

Isuzu 16' box truck

10' box truck

People Mover-15 person with 2 exterior restrooms, VTR and DIGI-TECH Setup W/4K GENSET, Deep cycle Batterie and a 1000 Watt True Sine Wave Inverter.