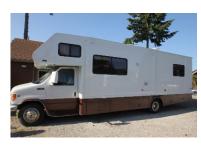

Papa (41')

BIG Mama (39')

Baby (31')

18' GALPIN SUPER CUBE box truck

GMC 16' box truck

Isuzu 16' box truck

10' box truck

People Mover-15 person with 2 exterior restrooms, VTR and DIGI-TECH Setup W/4K GENSET, Deep cycle Batterie and a 1000 Watt True Sine Wave Inverter.