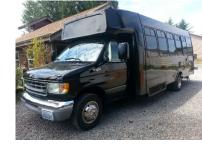

### People Mover Gets a Makeover

Our 15-passenger people mover/mobile production office with 2 exterior rearentry restrooms is now sporting a brandnew black paint job. Call us to book this customizable rig for your next tech scout or shoot.

Papa (41')

BIG Mama (39')

Baby (31')

18' GALPIN SUPER CUBE box truck

GMC 16' box truck

Isuzu 16' box truck

10' box truck

People Mover-15 person with 2 exterior restrooms, VTR and DIGI-TECH Setup W/4K GENSET, Deep cycle Batterie and a 1000 Watt True Sine Wave Inverter.